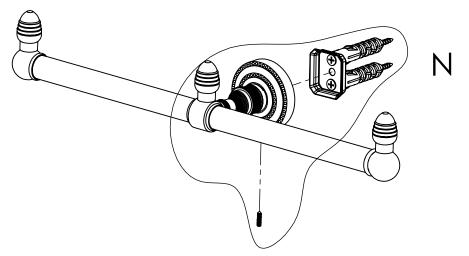

# **INSTALLATION INSTRUCTIONS**

Step 2: Attach Bracket to Mounting Plate.

Place bracket on mounting plate and secure by tightening set screw as shown below.

PERSPECTIVE