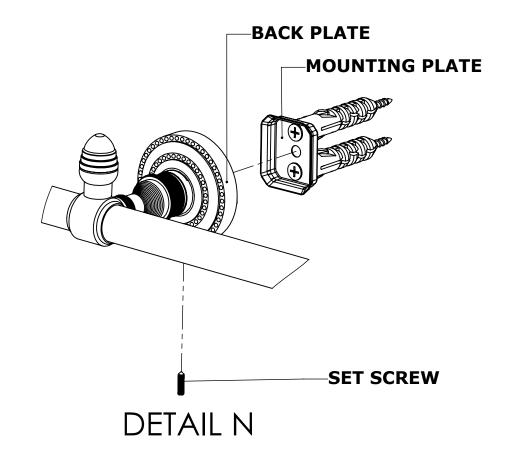

# **INSTALLATION INSTRUCTIONS**

Step 2: Attach Bracket to Mounting Plate.

Place bracket on mounting plate and secure by tightening set screw as shown below.

PERSPECTIVE