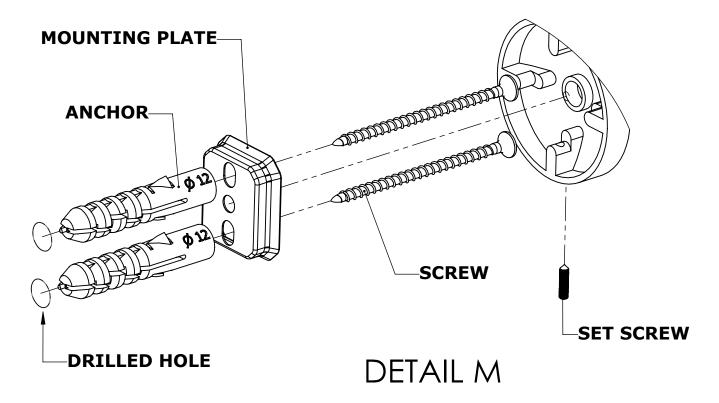

#### **Step 1:** Drill holes in Wall for screw anchors and attach Mounting Plate to Wall

Determine your desired location for installation and make a mark for the location of the mounting plate. Remove mounting plate from backplate by loosening set screw in backplate as pictured below. Place center hole of mounting plate over mark made above. Make 2 marks where mounting screws will be placed as shown below. Drill hole at each of the marks. (You may substitute other style mounting anchors or screws if desired). Place anchors into the holes made. Place mounting plate over holes and secure to mounting surface using screws as shown below.