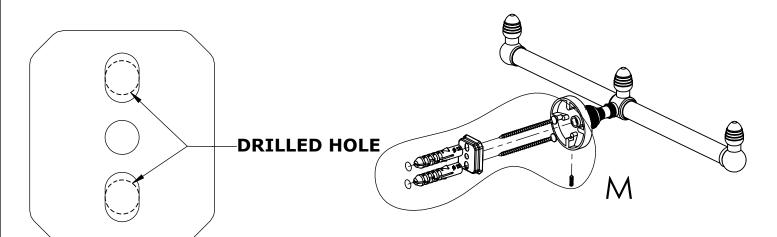

#### **Step 1:** Drill holes in Wall for screw anchors and attach Mounting Plate to Wall

Determine your desired location for installation and make a mark for the location of the mounting plate. Remove mounting plate from backplate by loosening set screw in backplate as pictured below. Place center hole of mounting plate over mark made above. Make 2 marks where mounting screws will be placed as shown below. Drill hole at each of the marks. (You may substitute other style mounting anchors or screws if desired). Place anchors into the holes made. Place mounting plate over holes and secure to mounting surface using screws as shown below.